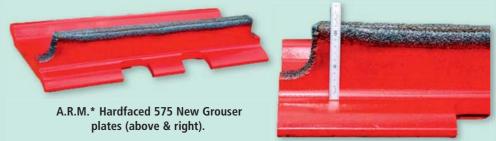

A.R.M.\* Patented D11 corner tip (above & below).

A.R.M.\* Hardfacing – Eliminate the Task, Eliminate the Risk • Safer! Cheaper! Better! • Reduce Costs ~ Improve Productivity ~ Minimise Downtime

Relugged and Hardfaced by A.R.M.\* 575 Grouser Plates