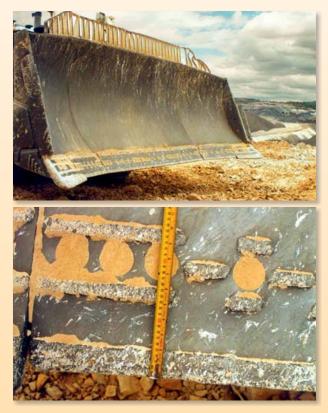

A.R.M.\* Patented D11 corner tip (above & below).

A.R.M.\* Hardfacing – Eliminate the Task, Eliminate the Risk • Safer! Cheaper! Better! • Reduce Costs ~ Improve Productivity ~ Minimise Downtime

Relugged and Hardfaced by A.R.M.\* 575 Grouser Plates