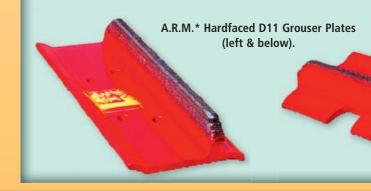

A.R.M.\* Patented D11 corner tip (above & below).

A.R.M.\* Hardfacing – Eliminate the Task, Eliminate the Risk • Safer! Cheaper! Better! • Reduce Costs ~ Improve Productivity ~ Minimise Downtime

Relugged and Hardfaced by A.R.M.\* 575 Grouser Plates