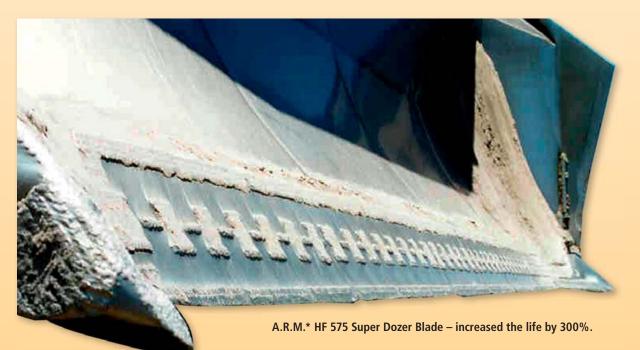

## Eliminate the Task – Elimate the Risk!

Utilise A.R.M.\* Hardfacing for safer, cheaper & consistent results on site – **GUARANTEED!** 

Standard 575 Blade – edges only last around 1,000 Hours.

A.R.M.\* Premium Edges after 5,500 hours – not yet been turned.