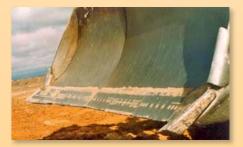

## Eliminate the Task – Elimate the Risk!

Utilise A.R.M.\* Hardfacing for safer, cheaper & consistent results on site – **GUARANTEED!** 

Standard 575 Blade – edges only last around 1,000 Hours.

A.R.M.\* Premium Edges after 5,500 hours – not yet been turned.

Patented A.R.M.\* D11 Premium edges at 2,570 hours – not yet turned. Total life = 10,000 hours.

Cat A.R.M.\* HF edges turned and worn out after a total life of 2,500 hours in the D11 trial.

Left and Right: D11 – Patented A.R.M.\* Premium Edges after 12,000 hours – not yet turned.