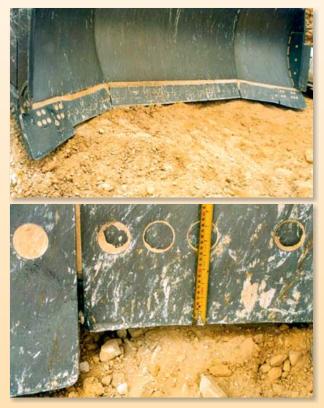

## Eliminate the Task – Elimate the Risk!

Utilise A.R.M.\* Hardfacing for safer, cheaper & consistent results on site – **GUARANTEED!** 

Standard 575 Blade – edges only last around 1,000 Hours.

A.R.M.\* Premium Edges after 5,500 hours – not yet been turned.

A.R.M.\* D11R Carry Dozer edges – patents granted.

Patented A.R.M.\* Carry Dozer edges after 5,020 hours.

LEFT: New A.R.M.\* extra HD – D11CD corner tip with 50mm more on the corner and made from 500 HBN steel.